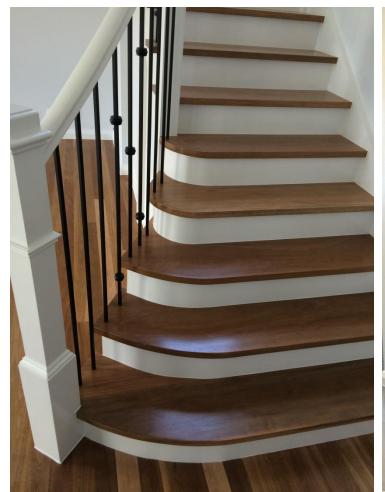

## Post styles and post caps/tops:

Stringers:

1: Standard Closed Stringer

3: Standard Open Rise

4: Saw Tooth Stringer

Internal Balustrades:

www.stairman.net Ryan Dowd: 12188C

## Most popular balustrades in wrought iron & stainless steel

Other feature balustrades may be offered by request and are subject to availability.

www.stairman.net Ryan Dowd: 12188C

www.stairman.net