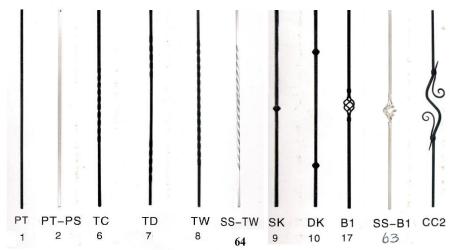

## Most popular balustrades in wrought iron & stainless steel

Other feature balustrades may be offered by request and are subject to availability.

www.stairman.net Ryan Dowd: 12188C

www.stairman.net