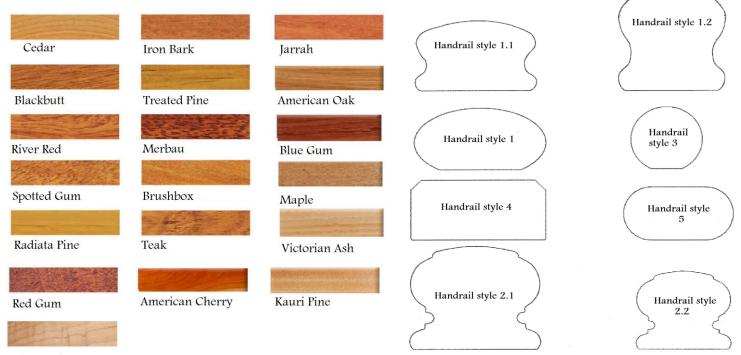

airman.net Ryan Dowd: 12188C

The Stairman has been proudly installing staircases for over 21 years in the private and building communities, using only the best timbers to ensure exceptional quality each and every stair.

We supply and install simple mdf stairs, solid hardwood stairs or even architecturally designed stairs.

Our Factory is located at unit 4, 56 Topham Road, Smeaton Grange if you would like to stop in or take a look at the showroom.

For quality you can trust, you can't go past the Stairman.













www.stairman.net Ryan Dowd: 12188C

## Post styles and post caps/tops:







Stringers:



1: Standard Closed Stringer





3: Standard Open Rise



4: Saw Tooth Stringer

Internal Balustrades:







www.stairman.net Ryan Dowd: 12188C

## Colour Chart & Handrail Styles:



## Most popular balustrades in wrought iron & stainless steel









Other feature balustrades may be offered by request and are subject to availability.





www.stairman.net Ryan Dowd: 12188C









www.stairman.net