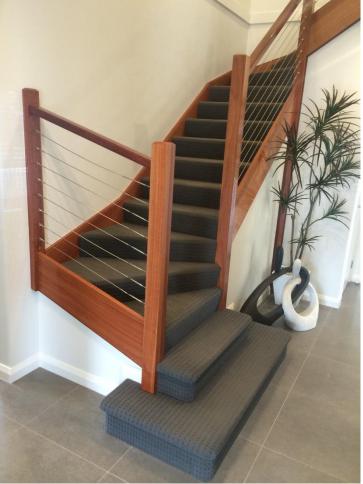

## Post styles and post caps/tops:

Stringers:

1: Standard Closed Stringer

3: Standard Open Rise

4: Saw Tooth Stringer

Internal Balustrades:

www.stairman.net Ryan Dowd: 12188C

## Most popular balustrades in wrought iron & stainless steel

Other feature balustrades may be offered by request and are subject to availability.

www.stairman.net Ryan Dowd: 12188C

www.stairman.net