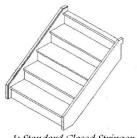

## Post styles and post caps/tops:

Stringers:

1: Standard Closed Stringer

3: Standard Open Rise

4: Saw Tooth Stringer

Internal Balustrades:

www.stairman.net Ryan Dowd: 12188C