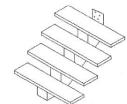

## Post styles and post caps/tops:

Stringers:

1: Standard Closed Stringer

3: Standard Open Rise

4: Saw Tooth Stringer

Internal Balustrades:

www.stairman.net Ryan Dowd: 12188C