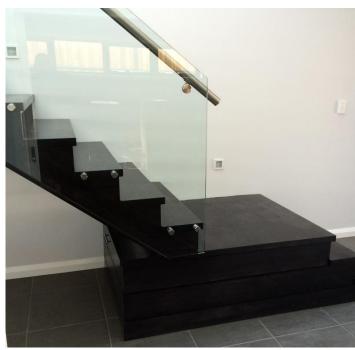

## Post styles and post caps/tops:

Stringers:

1: Standard Closed Stringer

3: Standard Open Rise

4: Saw Tooth Stringer

Internal Balustrades:

www.stairman.net Ryan Dowd: 12188C

## Most popular balustrades in wrought iron & stainless steel

Other feature balustrades may be offered by request and are subject to availability.

www.stairman.net Ryan Dowd: 12188C

www.stairman.net