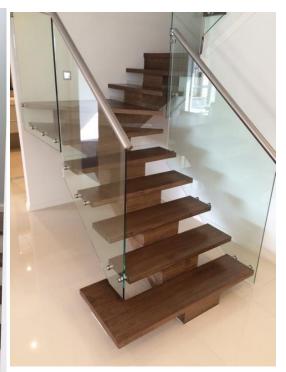

## Most popular balustrades in wrought iron & stainless steel

Other feature balustrades may be offered by request and are subject to availability.

www.stairman.net Ryan Dowd: 12188C

www.stairman.net