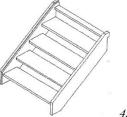

## Post styles and post caps/tops:

Stringers:

1: Standard Closed Stringer

3: Standard Open Rise

4: Saw Tooth Stringer

Internal Balustrades:

www.stairman.net Ryan Dowd: 12188C