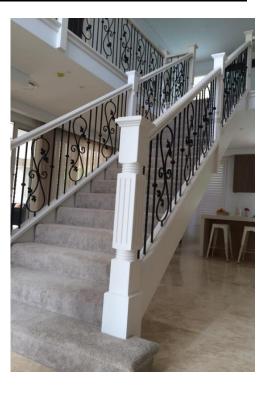

## Most popular balustrades in wrought iron & stainless steel

Other feature balustrades may be offered by request and are subject to availability.

www.stairman.net Ryan Dowd: 12188C

www.stairman.net