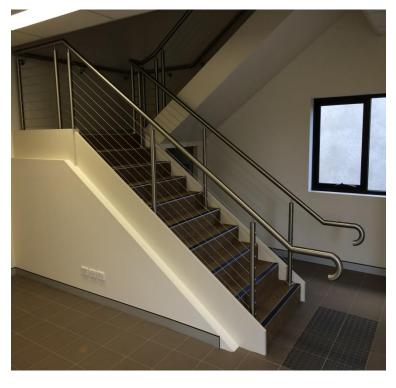

## Post styles and post caps/tops:

Stringers:

1: Standard Closed Stringer

3: Standard Open Rise

4: Saw Tooth Stringer

Internal Balustrades:

www.stairman.net Ryan Dowd: 12188C

## Most popular balustrades in wrought iron & stainless steel

Other feature balustrades may be offered by request and are subject to availability.

www.stairman.net Ryan Dowd: 12188C

www.stairman.net