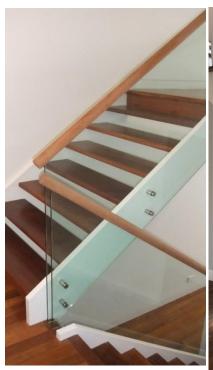

## Most popular balustrades in wrought iron & stainless steel

Other feature balustrades may be offered by request and are subject to availability.

www.stairman.net Ryan Dowd: 12188C

www.stairman.net