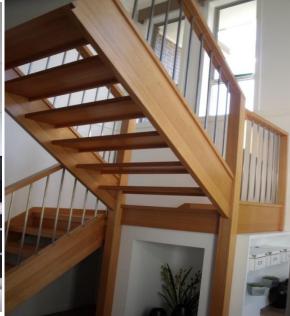

## Post styles and post caps/tops:

Stringers:

1: Standard Closed Stringer

3: Standard Open Rise

4: Saw Tooth Stringer

Internal Balustrades:

www.stairman.net Ryan Dowd: 12188C