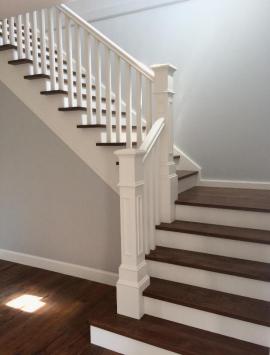

## Post styles and post caps/tops:

Stringers:

1: Standard Closed Stringer

3: Standard Open Rise

4: Saw Tooth Stringer

Internal Balustrades:

www.stairman.net Ryan Dowd: 12188C