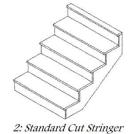

## Post styles and post caps/tops:

Stringers:

1: Standard Closed Stringer

3: Standard Open Rise

4: Saw Tooth Stringer

Internal Balustrades:

www.stairman.net Ryan Dowd: 12188C