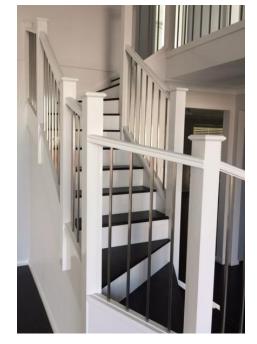

## Post styles and post caps/tops:

Stringers:

1: Standard Closed Stringer

3: Standard Open Rise

4: Saw Tooth Stringer

Internal Balustrades:

www.stairman.net Ryan Dowd: 12188C