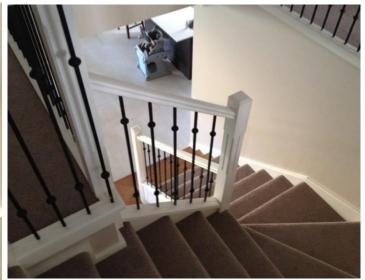

## Most popular balustrades in wrought iron & stainless steel

Other feature balustrades may be offered by request and are subject to availability.

www.stairman.net Ryan Dowd: 12188C

www.stairman.net